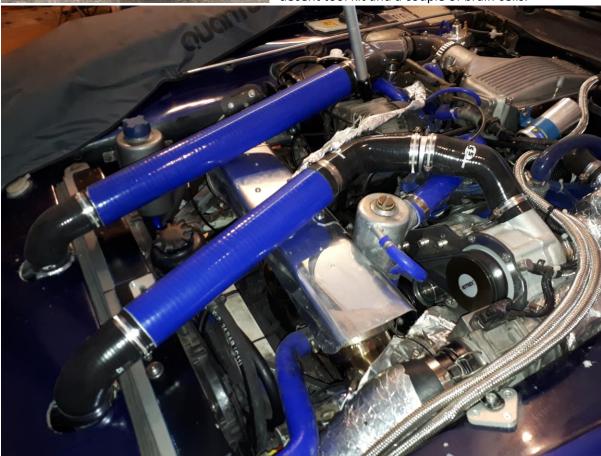

I decided in my wisdom I would fit the kit myself which I did with vast quantities of advice from David . Fitting the kit is not a problem if you take your time and follow the instructions . The fit is excellent and the kit contains everything you will need just add a decent tool kit and a couple of brain cells.

The difference the kit has made to performance is amazing, the power delivery is smoother than before totally progressive with no surge or hesitation. The abundance of available power everywhere in the rev range with increased power over standard from low revs growing stronger as the revs rise to a howl over 3000 rpm best thing I ever did and comforting to know that the engine is safe with this system. I can't recommend it enough.